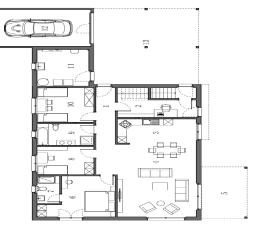

**GROUND FLOOR** Net area: **97.40 m<sup>2</sup>** 1. Hall 6.90 m<sup>2</sup> 2. Room 1 9.40 m<sup>2</sup>

- 3. Living room / Desk 33.70  $m^{\rm 2}$
- 4. Kitchen 8.40 m<sup>2</sup>
- 5. Food storage 2.60 m<sup>2</sup>
- 6. WC 2.70 m<sup>2</sup>
- 7. Service room 4.70m<sup>2</sup>
- 8. Workshop 5.90 m<sup>2</sup>
- 9. Parking shelter 23.10 m<sup>2</sup>