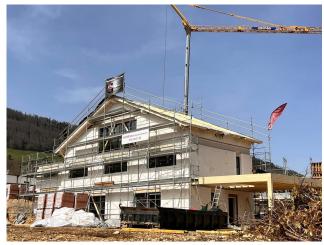

- 4. DIFFUSIVE Layer 0.2mm
- 5. LAMINATED WOOD STRUCTURE 200mm -GLASS WOOL 200mm
- 6. GYPSUM FIBER BOARD (FARMACELL) 15mm
- 7. THERMAL INSULATION POLYSTYRENE 100mm

1. GYPSUM FIBER BOARD (FARMACELL) 15mm 2. LAMINATED WOOD STRUCTURE 120mm -GLASS WOOL 120mm

- 3. GYPSUM FIBER BOARD (FARMACELL) 15mm
- 4. GYPSUM FIBER BOARD (FARMACELL) 15mm
- 5. GLASS WOOL 50mm

1. GYPSUM FIBER BOARD (FARMACELL) 15mm 2. LAMINATED WOOD STRUCTURE 120mm -GLASS WOOL 120mm 3.GYPSUM FIBER BOARD (FARMACELL) 15mm

**SLABS** 



1.OSB 18mm 5. LAMINATED WOOD STRUCTURE 240mm -GLASS WOOL 240mm 3.OSB 12mm

ROOF



1.OSB 12mm 5. LAMINATED WOOD STRUCTURE 240mm -GLASS WOOL 240mm **3.PROTECTIVE FOIL** 4.WOOD LATHS 50X50mm

### - GREENHOUSE

# PRODUCTION













### 

## ASSEMBLY



### — GREENHOUSE

## FINISHING STAGE

















#### **GROUND FLOOR**

#### Net area **147.10 m**<sup>2</sup>

- 1. Hall 5.60 m<sup>2</sup>
- 2. Office / Room 8.20 m<sup>2</sup>
- 3. Living room / Dining room 34.30 m<sup>2</sup>
- 4. Kitchen 12.80 m<sup>2</sup>
- 5. Food storage 3.70m<sup>2</sup>
- 6. WC / Shower 3.40  $m^{\rm 2}$
- 7. Service room 5.90 m<sup>2</sup>
- 8. Garage at 18.00
- 9. Parking shelter 21.00 m<sup>2</sup>
- 10. Terrace 34.20 m<sup>2</sup>



### FIRST FLOOR

#### Net area **69.10m**<sup>2</sup>

- 1. Hall 7.80 m<sup>2</sup>
- 2. Room 1 11.40 m<sup>2</sup>
- 3. Playground 8.40 mW
- 4. Room 2 12.50 m<sup>2</sup>
- 5. Room 3 15.60 m<sup>2</sup>
- 6. Wardrobe 4.50 m<sup>2</sup>
- 7. Bathroom 8.90 m<sup>2</sup>



#### MELISSA Total in Net Surface: 355.50 m<sup>2</sup>



#### **GROUND FLOOR**

- Net area