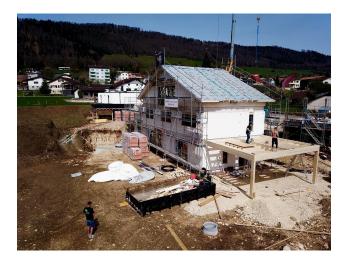

m
- 4. DIFFUSIVE Layer 0.2mm
- 5. LAMINATED WOOD STRUCTURE 200mm -GLASS WOOL 200mm
- 6. GYPSUM FIBER BOARD (FARMACELL) 15mm
- 7. THERMAL INSULATION POLYSTYRENE 100mm

1. GYPSUM FIBER BOARD (FARMACELL) 15mm 2. LAMINATED WOOD STRUCTURE 120mm -GLASS WOOL 120mm

- 3. GYPSUM FIBER BOARD (FARMACELL) 15mm
- 4. GYPSUM FIBER BOARD (FARMACELL) 15mm
- 5. GLASS WOOL 50mm

1. GYPSUM FIBER BOARD (FARMACELL) 15mm 2. LAMINATED WOOD STRUCTURE 120mm -GLASS WOOL 120mm 3.GYPSUM FIBER BOARD (FARMACELL) 15mm

**SLABS** 



1.OSB 18mm 5. LAMINATED WOOD STRUCTURE 240mm -GLASS WOOL 240mm 3.OSB 12mm

ROOF



1.OSB 12mm 5. LAMINATED WOOD STRUCTURE 240mm -GLASS WOOL 240mm **3.PROTECTIVE FOIL** 4.WOOD LATHS 50X50mm

### - GREENHOUSE

# PRODUCTION













### 

## ASSEMBLY



### — GREENHOUSE

## FINISHING STAGE

















#### **GROUND FLOOR**

#### Net area **147.10 m**<sup>2</sup>

- 1. Hall 5.60 m<sup>2</sup>
- 2. Office / Room 8.20 m<sup>2</sup>
- 3. Living room / Dining room 34.30 m<sup>2</sup>
- 4. Kitchen 12.80 m<sup>2</sup>
- 5. Food storage 3.70m<sup>2</sup>
- 6. WC / Shower 3.40  $m^{\rm 2}$
- 7. Service room 5.90 m<sup>2</sup>
- 8. Garage at 18.00
- 9. Parking shelter 21.00 m<sup>2</sup>
- 10. Terrace 34.20 m<sup>2</sup>



### FIRST FLOOR

#### Net area **69.10m**<sup>2</sup>

- 1. Hall 7.80 m<sup>2</sup>
- 2. Room 1 11.40 m<sup>2</sup>
- 3. Playground 8.40 mW
- 4. Room 2 12.50 m<sup>2</sup>
- 5. Room 3 15.60 m<sup>2</sup>
- 6. Wardrobe 4.50 m<sup>2</sup>
- 7. Bathroom 8.90 m<sup>2</sup>



#### MELISSA Total in Net Surface: 355.50 m<sup>2</sup>



#### **GROUND FLOOR**

- Net ar