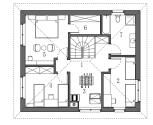

### FIRST FLOOR

#### Net area **69.10m**<sup>2</sup>

- 1. Hall 7.80 m<sup>2</sup>
- 2. Room 1 11.40 m<sup>2</sup>
- 3. Playground 8.40 mW
- 4. Room 2 12.50 m<sup>2</sup>
- 5. Room 3 15.60 m<sup>2</sup>
- 6. Wardrobe 4.50 m<sup>2</sup>
- 7. Bathroom 8.90 m<sup>2</sup>