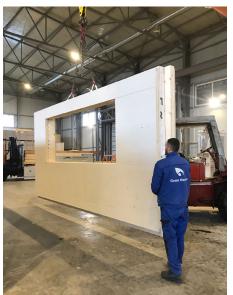

H 50X50 GLASS WOOL 50mm
- 3. GYPSUM FIBER BOARD (FARMACELL) 15mm
- 4. DIFFUSIVE Layer 0.2mm
- 5. LAMINATED WOOD STRUCTURE 200mm -GLASS WOOL 200mm
- 6. GYPSUM FIBER BOARD (FARMACELL) 15mm
- 7. THERMAL INSULATION POLYSTYRENE 100mm

1. GYPSUM FIBER BOARD (FARMACELL) 15mm 2. LAMINATED WOOD STRUCTURE 120mm -GLASS WOOL 120mm

- 3. GYPSUM FIBER BOARD (FARMACELL) 15mm
- 4. GYPSUM FIBER BOARD (FARMACELL) 15mm
- 5. GLASS WOOL 50mm

1. GYPSUM FIBER BOARD (FARMACELL) 15mm 2. LAMINATED WOOD STRUCTURE 120mm -GLASS WOOL 120mm 3.GYPSUM FIBER BOARD (FARMACELL) 15mm

**SLABS** 



1.OSB 18mm 5. LAMINATED WOOD STRUCTURE 240mm -GLASS WOOL 240mm 3.OSB 12mm

ROOF



1.OSB 12mm 5. LAMINATED WOOD STRUCTURE 240mm -GLASS WOOL 240mm **3.PROTECTIVE FOIL** 4.WOOD LATHS 50X50mm

### - GREENHOUSE

# PRODUCTION













### 

## ASSEMBLY



### — GREENHOUSE

## FINISHING STAGE

















#### **GROUND FLOOR**

#### Net area **147.10 m**<sup>2</sup>

- 1. Hall 5.60 m<sup>2</sup>
- 2. Office / Room 8.20 m<sup>2</sup>
- 3. Living room / Dining room 34.30 m<sup>2</sup>
- 4. Kitchen 12.80 m<sup>2</sup>
- 5. Food storage 3.70m<sup>2</sup>
- 6. WC / Shower 3.40  $m^{\rm 2}$
- 7. Service room 5.90 m<sup>2</sup>
- 8. Garage at 18.00
- 9. Parking shelter 21.00 m<sup>2</sup>
- 10. Terrace 34.20 m<sup>2</sup>



### FIRST FLOOR

#### Net area **69.10m**<sup>2</sup>

- 1. Hall 7.80 m<sup>2</sup>
- 2. Room 1 11.40 m<sup>2</sup>
- 3. Playground 8.40 mW
- 4. Room 2 12.50 m<sup>2</sup>
- 5. Room 3 15.60 m<sup>2</sup>
- 6. Wardrobe 4.50 m<sup>2</sup>
- 7. Bathroom 8.90 m<sup>2</sup>



#### MELISSA Total in Net S