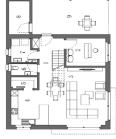

#### **GROUND FLOOR**

#### Net area **147.10 m**<sup>2</sup>

- 1. Hall 5.60 m<sup>2</sup>
- 2. Office / Room 8.20 m<sup>2</sup>
- 3. Living room / Dining room 34.30 m<sup>2</sup>
- 4. Kitchen 12.80 m<sup>2</sup>
- 5. Food storage 3.70m<sup>2</sup>
- 6. WC / Shower 3.40  $m^{\rm 2}$
- 7. Service room 5.90 m<sup>2</sup>
- 8. Garage at 18.00
- 9. Parking shelter 21.00 m<sup>2</sup>
- 10. Terrace 34.20 m<sup>2</sup>