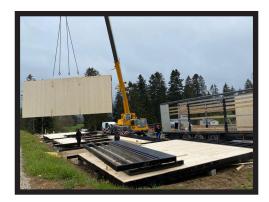

LAMELED WOOD

FERMACELL

ROCKWOOL

POLYSTYRENE

STEEL

MULTITERM

3



## **RESIDENTIAL HOUSE**

A home is much more than an investment. It is a space filled with laughter and memories, family dinners, movie nights, sleep stories.

It is a place where your family has the opportunity to thrive and grow. Green House ensures that this space is brought to the best of its ability with the most deserving design and plan by combining the most important components within.

## CONSTRUCTION TYPOLOGIES

- 1. Individual house
- 2. Double & in series houses
- 3. Business facilities
- 4. Adding floors on top of existing buildings
- 5. Multi-apartment building



### GREENHOUSE

## PROJECT



The received project from the client



Project developed by GREENHOUSE



The isometry of timber construction









Assembly of prefabricated wooden elements

## DETAILS

EXTERNAL WALL



PARTITION WALL



**INTERIOR WALL** 



1. GYPSUM FIBER BOARD (FARMACELL) 15mm

- 2. WOOD LATH 50X50 GLASS WOOL 50mm
- 3. GYPSUM FIBER BOARD (FARMACELL) 15mm
- 4. DIFFUSIVE Layer 0.2mm
- 5. LAMINATED WOOD STRUCTURE 200mm -GLASS WOOL 200mm
- 6. GYPSUM FIBER BOARD (FARMACELL) 15mm
- 7. THERMAL INSULATION POLYSTYRENE 100mm

1. GYPSUM FIBER BOARD (FARMACELL) 15mm 2. LAMINATED WOOD STRUCTURE 120mm -GLASS WOOL 120mm

- 3. GYPSUM FIBER BOARD (FARMACELL) 15mm
- 4. GYPSUM FIBER BOARD (FARMACELL) 15mm
- 5. GLASS WOOL 50mm

1. GYPSUM FIBER BOARD (FARMACELL) 15mm 2. LAMINATED WOOD STRUCTURE 120mm -GLASS WOOL 120mm 3.GYPSUM FIBER BOARD (FARMACELL) 15mm

**SLABS** 



1.OSB 18mm 5. LAMINATED WOOD STRUCTURE 240mm -GLASS WOOL