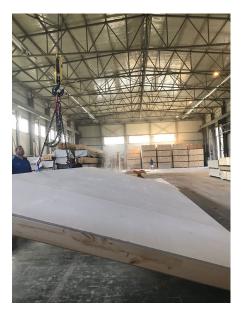

ATH 50X50 GLASS WOOL 50mm
- 3. GYPSUM FIBER BOARD (FARMACELL) 15mm
- 4. DIFFUSIVE Layer 0.2mm
- 5. LAMINATED WOOD STRUCTURE 200mm -GLASS WOOL 200mm
- 6. GYPSUM FIBER BOARD (FARMACELL) 15mm
- 7. THERMAL INSULATION POLYSTYRENE 100mm

1. GYPSUM FIBER BOARD (FARMACELL) 15mm 2. LAMINATED WOOD STRUCTURE 120mm -GLASS WOOL 120mm

- 3. GYPSUM FIBER BOARD (FARMACELL) 15mm
- 4. GYPSUM FIBER BOARD (FARMACELL) 15mm
- 5. GLASS WOOL 50mm

1. GYPSUM FIBER BOARD (FARMACELL) 15mm 2. LAMINATED WOOD STRUCTURE 120mm -GLASS WOOL 120mm 3.GYPSUM FIBER BOARD (FARMACELL) 15mm

**SLABS** 



1.OSB 18mm 5. LAMINATED WOOD STRUCTURE 240mm -GLASS WOOL 240mm 3.OSB 12mm

ROOF



1.OSB 12mm 5. LAMINATED WOOD STRUCTURE 240mm -GLASS WOOL 240mm **3.PROTECTIVE FOIL** 4.WOOD LATHS 50X50mm

### - GREENHOUSE

# PRODUCTION













### 

## ASSEMBLY



### — GREENHOUSE

## FINISHING STAGE

















#### **GROUND FLOOR**

#### Net area **147.10 m**<sup>2</sup>

- 1. Hall 5.60 m<sup>2</sup>
- 2. Office / Room 8.20 m<sup>2</sup>
- 3. Living room / Dining room 34.30 m<sup>2</sup>
- 4. Kitchen 12.80 m<sup>2</sup>
- 5. Food storage 3.70m<sup>2</sup>
- 6. WC / Shower 3.40  $m^{\rm 2}$
- 7. Service room 5.90 m<sup>2</sup>
- 8. Garage at 18.00
- 9. Parking shelter 21.00 m<sup>2</sup>
- 10. Terrace 34.20 m<sup>2</sup>



### FIRST FLOOR

#### Net area **69.10m**<sup>2</sup>

- 1. Hall 7.80 m<sup>2</sup>
- 2. Room 1 11.40 m<sup>2</sup>
- 3. Playground 8.40 mW
- 4. Room 2 12.50 m<sup>2</sup>
- 5. Room 3 15.60 m<sup>2</sup>
- 6. Wardrobe 4.50 m<sup>2</sup>
- 7. Bathroom 8.90 m<sup>2</sup>



#### MELISSA Total in Net