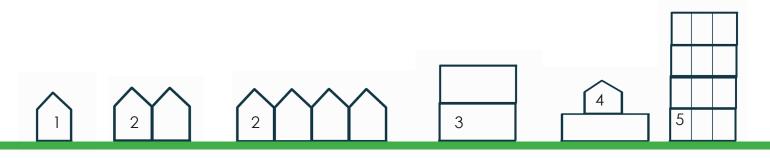

## CONSTRUCTION TYPOLOGIES

- 1. Individual house
- 2. Double & in series houses
- 3. Business facilities
- 4. Adding floors on top of existing buildings
- 5. Multi-apartment building