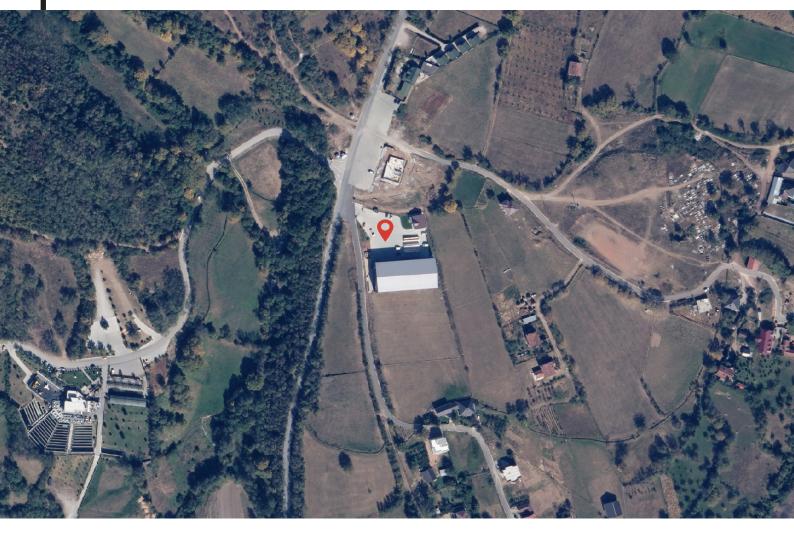

### Where are we?

Rruga e Rozhajës, Fshati Radac Pejë, Kosovë Coordinates: 42°44'21''N 20° 19'1" 570m

If you want to work with us or need assistance with the services we provide, then do not hesitate to contact us.