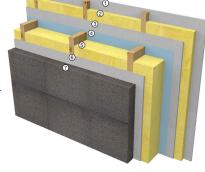

## DETAILS

EXTERNAL WALL

PARTITION WALL

**INTERIOR WALL** 

1. GYPSUM FIBER BOARD (FARMACELL) 15mm

- 2. WOOD LATH 50X50 GLASS WOOL 50mm
- 3. GYPSUM FIBER BOARD (FARMACELL) 15mm
- 4. DIFFUSIVE Layer 0.2mm
- 5. LAMINATED WOOD STRUCTURE 200mm -GLASS WOOL 200mm
- 6. GYPSUM FIBER BOARD (FARMACELL) 15mm
- 7. THERMAL INSULATION POLYSTYRENE 100mm