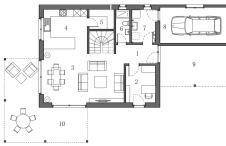

#### **GROUND FLOOR**

#### Net area **147.10 m**<sup>2</sup>

- 1. Hall 5.60 m<sup>2</sup>
- 2. Office / Room 8.20 m<sup>2</sup>
- 3. Living room / Dining room 34.30 m<sup>2</sup>
- 4. Kitchen 12.80 m<sup>2</sup>
- 5. Food storage 3.70m<sup>2</sup>
- 6. WC / Shower 3.40  $m^{\rm 2}$
- 7. Service room 5.90 m<sup>2</sup>
- 8. Garage at 18.00
- 9. Parking shelter 21.00 m<sup>2</sup>
- 10. Terrace 34.20 m<sup>2</sup>