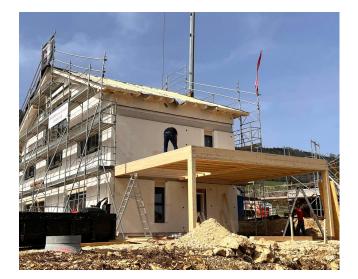

IFFUSIVE Layer 0.2mm
- 5. LAMINATED WOOD STRUCTURE 200mm -GLASS WOOL 200mm
- 6. GYPSUM FIBER BOARD (FARMACELL) 15mm
- 7. THERMAL INSULATION POLYSTYRENE 100mm

1. GYPSUM FIBER BOARD (FARMACELL) 15mm 2. LAMINATED WOOD STRUCTURE 120mm -GLASS WOOL 120mm

- 3. GYPSUM FIBER BOARD (FARMACELL) 15mm
- 4. GYPSUM FIBER BOARD (FARMACELL) 15mm
- 5. GLASS WOOL 50mm

1. GYPSUM FIBER BOARD (FARMACELL) 15mm 2. LAMINATED WOOD STRUCTURE 120mm -GLASS WOOL 120mm 3.GYPSUM FIBER BOARD (FARMACELL) 15mm

**SLABS** 



1.OSB 18mm 5. LAMINATED WOOD STRUCTURE 240mm -GLASS WOOL 240mm 3.OSB 12mm

ROOF



1.OSB 12mm 5. LAMINATED WOOD STRUCTURE 240mm -GLASS WOOL 240mm **3.PROTECTIVE FOIL** 4.WOOD LATHS 50X50mm

### - GREENHOUSE

# PRODUCTION













### 

## ASSEMBLY



### — GREENHOUSE

## FINISHING STAGE

















#### **GROUND FLOOR**

#### Net area **147.10 m**<sup>2</sup>

- 1. Hall 5.60 m<sup>2</sup>
- 2. Office / Room 8.20 m<sup>2</sup>
- 3. Living room / Dining room 34.30 m<sup>2</sup>
- 4. Kitchen 12.80 m<sup>2</sup>
- 5. Food storage 3.70m<sup>2</sup>
- 6. WC / Shower 3.40  $m^{\rm 2}$
- 7. Service room 5.90 m<sup>2</sup>
- 8. Garage at 18.00
- 9. Parking shelter 21.00 m<sup>2</sup>
- 10. Terrace 34.20 m<sup>2</sup>



### FIRST FLOOR

#### Net area **69.10m**<sup>2</sup>

- 1. Hall 7.80 m<sup>2</sup>
- 2. Room 1 11.40 m<sup>2</sup>
- 3. Playground 8.40 mW
- 4. Room 2 12.50 m<sup>2</sup>
- 5. Room 3 15.60 m<sup>2</sup>
- 6. Wardrobe 4.50 m<sup>2</sup>
- 7. Bathroom 8.90 m<sup>2</sup>



#### MELISSA Total in Net Surface: 355.50 m<sup>2</sup>



#### **GROUND FLOOR**

- Net area: 221.