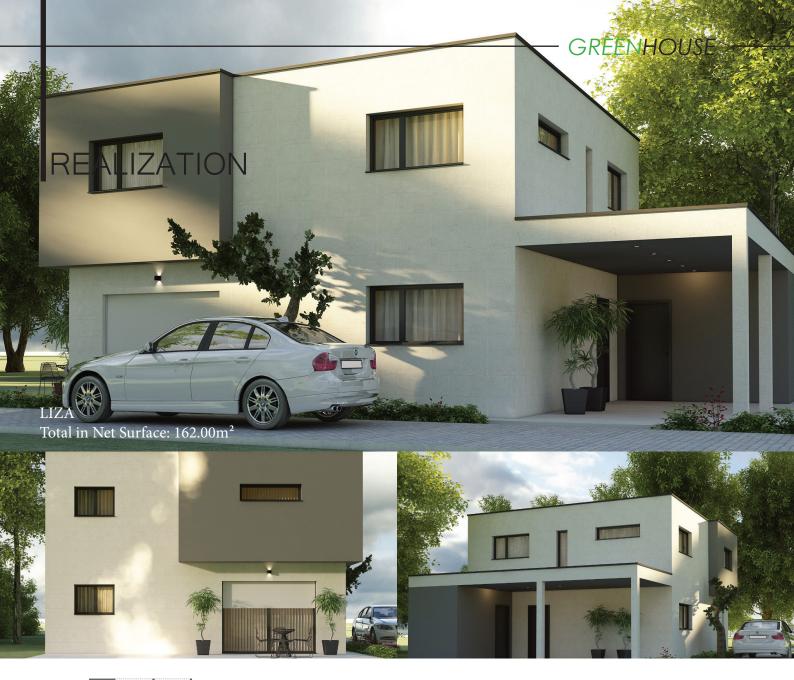

## REALIZATION

**DESTINATION:** Odë **LOCATION:** Milloshevë, Obiliq **AREA**: 112m<sup>2</sup>

A MARINA

13

### - GREENHOUSE

**Destination:** Odë **Location:** Milloshevë, Obiliq