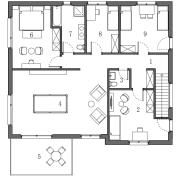

FIRST FLOOR Net area: 64.60 m<sup>2</sup>

- 1. Hall 3.70 m<sup>2</sup>
- 2. Parents' room 14.30 m<sup>2</sup>
- 3. Wardrobe 3.70 m<sup>2</sup>
- 4. Room 2 15.10 m<sup>2</sup>
- 5. Wardrobe 3.70 m<sup>2</sup>
- 6. Bathroom 8.40 m<sup>2</sup>
- 7. Room 3 15.70 m<sup>2</sup>