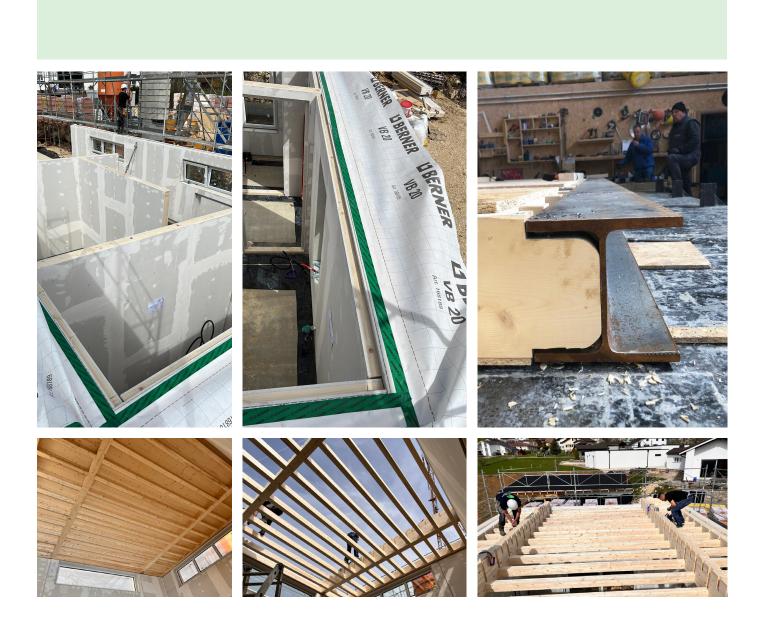

- 3. GYPSUM FIBER BOARD (FARMACELL) 15mm
- 4. DIFFUSIVE Layer 0.2mm
- 5. LAMINATED WOOD STRUCTURE 200mm -GLASS WOOL 200mm
- 6. GYPSUM FIBER BOARD (FARMACELL) 15mm
- 7. THERMAL INSULATION POLYSTYRENE 100mm

1. GYPSUM FIBER BOARD (FARMACELL) 15mm 2. LAMINATED WOOD STRUCTURE 120mm -GLASS WOOL 120mm

- 3. GYPSUM FIBER BOARD (FARMACELL) 15mm
- 4. GYPSUM FIBER BOARD (FARMACELL) 15mm
- 5. GLASS WOOL 50mm

1. GYPSUM FIBER BOARD (FARMACELL) 15mm 2. LAMINATED WOOD STRUCTURE 120mm -GLASS WOOL 120mm 3.GYPSUM FIBER BOARD (FARMACELL) 15mm

**SLABS** 



1.OSB 18mm 5. LAMINATED WOOD STRUCTURE 240mm -GLASS WOOL 240mm 3.OSB 12mm

ROOF



1.OSB 12mm 5. LAMINATED WOOD STRUCTURE 240mm -GLASS WOOL 240mm **3.PROTECTIVE FOIL** 4.WOOD LATHS 50X50mm

### - GREENHOUSE

# PRODUCTION













### 

## ASSEMBLY



### — GREENHOUSE

## FINISHING STAGE

















#### **GROUND FLOOR**

#### Net area **147.10 m**<sup>2</sup>

- 1. Hall 5.60 m<sup>2</sup>
- 2. Office / Room 8.20 m<sup>2</sup>
- 3. Living room / Dining room 34.30 m<sup>2</sup>
- 4. Kitchen 12.80 m<sup>2</sup>
- 5. Food storage 3.70m<sup>2</sup>
- 6. WC / Shower 3.40  $m^{\rm 2}$
- 7. Service room 5.90 m<sup>2</sup>
- 8. Garage at 18.00
- 9. Parking shelter 21.00 m<sup>2</sup>
- 10. Terrace 34.20 m<sup>2</sup>



### FIRST FLOOR

#### Net area **69.10m**<sup>2</sup>

- 1. Hall 7.80 m<sup>2</sup>
- 2. Room 1 11.40 m<sup>2</sup>
- 3. Playground 8.40 mW
- 4. Room 2 12.50 m<sup>2</sup>
- 5. Room 3 15.60 m<sup>2</sup>
- 6. Wardrobe 4.50 m<sup>2</sup>
- 7. Bathroom 8.90 m<sup>2</sup>



#### MELISSA Total in Net Surface: 355.50 m<sup>2<