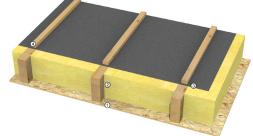

**SLABS** 

1.OSB 18mm 5. LAMINATED WOOD STRUCTURE 240mm -GLASS WOOL 240mm 3.OSB 12mm

ROOF

1.OSB 12mm 5. LAMINATED WOOD STRUCTURE 240mm -GLASS WOOL 240mm **3.PROTECTIVE FOIL** 4.WOOD LATHS 50X50mm