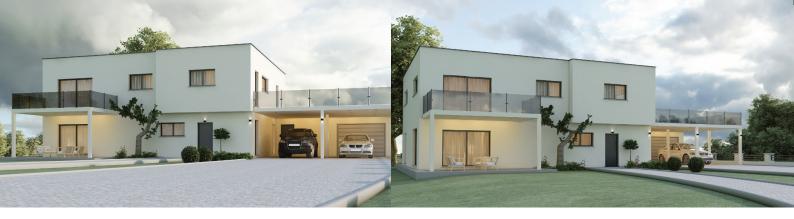

**GROUND FLOOR** Net area: **97.40 m<sup>2</sup>** 1. Hall 6.90 m<sup>2</sup> 2. Room 1 9.40 m<sup>2</sup>

- 3. Living room / Desk 33.70  $m^{\rm 2}$
- 4. Kitchen 8.40 m<sup>2</sup>
- 5. Food storage 2.60 m<sup>2</sup>
- 6. WC 2.70 m<sup>2</sup>
- 7. Service room 4.70m<sup>2</sup>
- 8. Workshop 5.90 m<sup>2</sup>
- 9. Parking shelter 23.10 m<sup>2</sup>

FIRST FLOOR Net area: 64.60 m<sup>2</sup>

- 1. Hall 3.70 m<sup>2</sup>
- 2. Parents' room 14.30 m<sup>2</sup>
- 3. Wardrobe 3.70 m<sup>2</sup>
- 4. Room 2 15.10 m<sup>2</sup>
- 5. Wardrobe 3.70 m<sup>2</sup>
- 6. Bathroom 8.40 m<sup>2</sup>
- 7. Room 3 15.70 m<sup>2</sup>