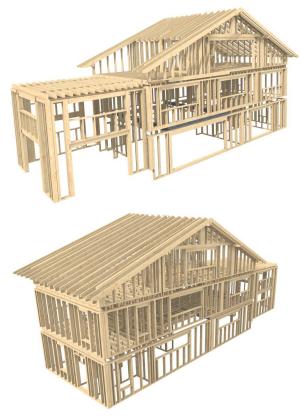

## PROJECT

The received project from the client

Project developed by GREENHOUSE

The isometry of timber construction

Assembly of prefabricated wooden elements

## DETAILS

EXTERNAL WALL

PARTITION WALL

**INTERIOR WALL** 

1. GYPSUM FIBER BOARD (FARMACELL) 15mm

- 2. WOOD LATH 50X50 GLASS WOOL 50mm
- 3. GYPSUM FIBER BOARD (FARMACELL) 15mm
- 4. DIFFUSIVE Layer 0.2mm
- 5. LAMINATED WOOD STRUCTURE 200mm -GLASS WOOL 200mm
- 6. GYPSUM FIBER BOARD (FARMACELL) 15mm
- 7. THERMAL INSULATION POLYSTYRENE 100mm

1. GYPSUM FIBER BOARD (FARMACELL) 15mm 2. LAMINATED WOOD STRUCTURE 120mm -GLASS WOOL 120mm

- 3. GYPSUM FIBER BOARD (FARMACELL) 15mm
- 4. GYPSUM FIBER BOARD (FARMACELL) 15mm
- 5. GLASS WOOL 50mm

1. GYPSUM FIBER BOARD (FARMACELL) 15mm 2. LAMINATED WOOD STRUCTURE 120mm -GLASS WOOL 120mm 3.GYPSUM FIBER BOARD (FARMACELL) 15mm

**SLABS** 

1.OSB 18mm 5. LAMINATED WOOD STRUCTURE 240mm -GLASS WOOL 240mm 3.OSB 12mm

ROOF

1.OSB 12mm 5. LAMINATED WOOD STRUCTURE 240mm -GLASS WOOL 240mm **3.PROTECTIVE FOIL** 4.WOOD LATHS 50X50mm