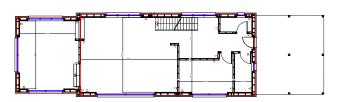

#### **GROUND FLOOR**

#### Net area **147.10 m**<sup>2</sup>

- 1. Hall 5.60 m<sup>2</sup>
- 2. Office / Room 8.20 m<sup>2</sup>
- 3. Living room / Dining room 34.30 m<sup>2</sup>
- 4. Kitchen 12.80 m<sup>2</sup>
- 5. Food storage 3.70m<sup>2</sup>
- 6. WC / Shower 3.40  $m^{\rm 2}$
- 7. Service room 5.90 m<sup>2</sup>
- 8. Garage at 18.00
- 9. Parking shelter 21.00 m<sup>2</sup>
- 10. Terrace 34.20 m<sup>2</sup>

### FIRST FLOOR

#### Net area **69.10m**<sup>2</sup>

- 1. Hall 7.80 m<sup>2</sup>
- 2. Room 1 11.40 m<sup>2</sup>
- 3. Playground 8.40 mW
- 4. Room 2 12.50 m<sup>2</sup>
- 5. Room 3 15.60 m<sup>2</sup>
- 6. Wardrobe 4.50 m<sup>2</sup>
- 7. Bathroom 8.90 m<sup>2</sup>