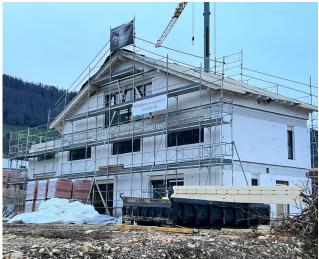

FUSIVE Layer 0.2mm
- 5. LAMINATED WOOD STRUCTURE 200mm -GLASS WOOL 200mm
- 6. GYPSUM FIBER BOARD (FARMACELL) 15mm
- 7. THERMAL INSULATION POLYSTYRENE 100mm

1. GYPSUM FIBER BOARD (FARMACELL) 15mm 2. LAMINATED WOOD STRUCTURE 120mm -GLASS WOOL 120mm

- 3. GYPSUM FIBER BOARD (FARMACELL) 15mm
- 4. GYPSUM FIBER BOARD (FARMACELL) 15mm
- 5. GLASS WOOL 50mm

1. GYPSUM FIBER BOARD (FARMACELL) 15mm 2. LAMINATED WOOD STRUCTURE 120mm -GLASS WOOL 120mm 3.GYPSUM FIBER BOARD (FARMACELL) 15mm

**SLABS** 



1.OSB 18mm 5. LAMINATED WOOD STRUCTURE 240mm -GLASS WOOL 240mm 3.OSB 12mm

ROOF



1.OSB 12mm 5. LAMINATED WOOD STRUCTURE 240mm -GLASS WOOL 240mm **3.PROTECTIVE FOIL** 4.WOOD LATHS 50X50mm

### - GREENHOUSE

# PRODUCTION













### 

## ASSEMBLY



### — GREENHOUSE

## FINISHING STAGE

















#### **GROUND FLOOR**

#### Net area **147.10 m**<sup>2</sup>

- 1. Hall 5.60 m<sup>2</sup>
- 2. Office / Room 8.20 m<sup>2</sup>
- 3. Living room / Dining room 34.30 m<sup>2</sup>
- 4. Kitchen 12.80 m<sup>2</sup>
- 5. Food storage 3.70m<sup>2</sup>
- 6. WC / Shower 3.40  $m^{\rm 2}$
- 7. Service room 5.90 m<sup>2</sup>
- 8. Garage at 18.00
- 9. Parking shelter 21.00 m<sup>2</sup>
- 10. Terrace 34.20 m<sup>2</sup>



### FIRST FLOOR

#### Net area **69.10m**<sup>2</sup>

- 1. Hall 7.80 m<sup>2</sup>
- 2. Room 1 11.40 m<sup>2</sup>
- 3. Playground 8.40 mW
- 4. Room 2 12.50 m<sup>2</sup>
- 5. Room 3 15.60 m<sup>2</sup>
- 6. Wardrobe 4.50 m<sup>2</sup>
- 7. Bathroom 8.90 m<sup>2</sup>



#### MELISSA Total in Net Surface: 355.50 m<sup>2</sup>



#### **GROUND FLOOR**

- Net area: 221.70