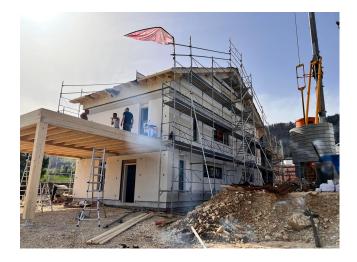

4. DIFFUSIVE Layer 0.2mm
- 5. LAMINATED WOOD STRUCTURE 200mm -GLASS WOOL 200mm
- 6. GYPSUM FIBER BOARD (FARMACELL) 15mm
- 7. THERMAL INSULATION POLYSTYRENE 100mm

1. GYPSUM FIBER BOARD (FARMACELL) 15mm 2. LAMINATED WOOD STRUCTURE 120mm -GLASS WOOL 120mm

- 3. GYPSUM FIBER BOARD (FARMACELL) 15mm
- 4. GYPSUM FIBER BOARD (FARMACELL) 15mm
- 5. GLASS WOOL 50mm

1. GYPSUM FIBER BOARD (FARMACELL) 15mm 2. LAMINATED WOOD STRUCTURE 120mm -GLASS WOOL 120mm 3.GYPSUM FIBER BOARD (FARMACELL) 15mm

**SLABS** 



1.OSB 18mm 5. LAMINATED WOOD STRUCTURE 240mm -GLASS WOOL 240mm 3.OSB 12mm

ROOF



1.OSB 12mm 5. LAMINATED WOOD STRUCTURE 240mm -GLASS WOOL 240mm **3.PROTECTIVE FOIL** 4.WOOD LATHS 50X50mm

### - GREENHOUSE

# PRODUCTION













### 

## ASSEMBLY



### — GREENHOUSE

## FINISHING STAGE

















#### **GROUND FLOOR**

#### Net area **147.10 m**<sup>2</sup>

- 1. Hall 5.60 m<sup>2</sup>
- 2. Office / Room 8.20 m<sup>2</sup>
- 3. Living room / Dining room 34.30 m<sup>2</sup>
- 4. Kitchen 12.80 m<sup>2</sup>
- 5. Food storage 3.70m<sup>2</sup>
- 6. WC / Shower 3.40  $m^{\rm 2}$
- 7. Service room 5.90 m<sup>2</sup>
- 8. Garage at 18.00
- 9. Parking shelter 21.00 m<sup>2</sup>
- 10. Terrace 34.20 m<sup>2</sup>



### FIRST FLOOR

#### Net area **69.10m**<sup>2</sup>

- 1. Hall 7.80 m<sup>2</sup>
- 2. Room 1 11.40 m<sup>2</sup>
- 3. Playground 8.40 mW
- 4. Room 2 12.50 m<sup>2</sup>
- 5. Room 3 15.60 m<sup>2</sup>
- 6. Wardrobe 4.50 m<sup>2</sup>
- 7. Bathroom 8.90 m<sup>2</sup>



#### MELISSA Total in Net Surface: 355.50 m<sup>2</sup>



#### **GROUND FLOOR**

- Net area: