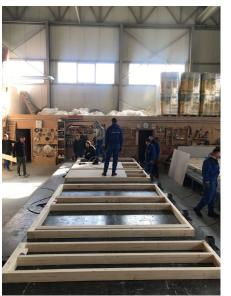

WOOD LATH 50X50 GLASS WOOL 50mm
- 3. GYPSUM FIBER BOARD (FARMACELL) 15mm
- 4. DIFFUSIVE Layer 0.2mm
- 5. LAMINATED WOOD STRUCTURE 200mm -GLASS WOOL 200mm
- 6. GYPSUM FIBER BOARD (FARMACELL) 15mm
- 7. THERMAL INSULATION POLYSTYRENE 100mm

1. GYPSUM FIBER BOARD (FARMACELL) 15mm 2. LAMINATED WOOD STRUCTURE 120mm -GLASS WOOL 120mm

- 3. GYPSUM FIBER BOARD (FARMACELL) 15mm
- 4. GYPSUM FIBER BOARD (FARMACELL) 15mm
- 5. GLASS WOOL 50mm

1. GYPSUM FIBER BOARD (FARMACELL) 15mm 2. LAMINATED WOOD STRUCTURE 120mm -GLASS WOOL 120mm 3.GYPSUM FIBER BOARD (FARMACELL) 15mm

**SLABS** 



1.OSB 18mm 5. LAMINATED WOOD STRUCTURE 240mm -GLASS WOOL 240mm 3.OSB 12mm

ROOF



1.OSB 12mm 5. LAMINATED WOOD STRUCTURE 240mm -GLASS WOOL 240mm **3.PROTECTIVE FOIL** 4.WOOD LATHS 50X50mm

### - GREENHOUSE

# PRODUCTION













### 

## ASSEMBLY



### — GREENHOUSE

## FINISHING STAGE

















#### **GROUND FLOOR**

#### Net area **147.10 m**<sup>2</sup>

- 1. Hall 5.60 m<sup>2</sup>
- 2. Office / Room 8.20 m<sup>2</sup>
- 3. Living room / Dining room 34.30 m<sup>2</sup>
- 4. Kitchen 12.80 m<sup>2</sup>
- 5. Food storage 3.70m<sup>2</sup>
- 6. WC / Shower 3.40  $m^{\rm 2}$
- 7. Service room 5.90 m<sup>2</sup>
- 8. Garage at 18.00
- 9. Parking shelter 21.00 m<sup>2</sup>
- 10. Terrace 34.20 m<sup>2</sup>



### FIRST FLOOR

#### Net area **69.10m**<sup>2</sup>

- 1. Hall 7.80 m<sup>2</sup>
- 2. Room 1 11.40 m<sup>2</sup>
- 3. Playground 8.40 mW
- 4. Room 2 12.50 m<sup>2</sup>
- 5. Room 3 15.60 m<sup>2</sup>
- 6. Wardrobe 4.50 m<sup>2</sup>
- 7. Bathroom 8.90 m<sup>2</sup>



#### MELISSA Total