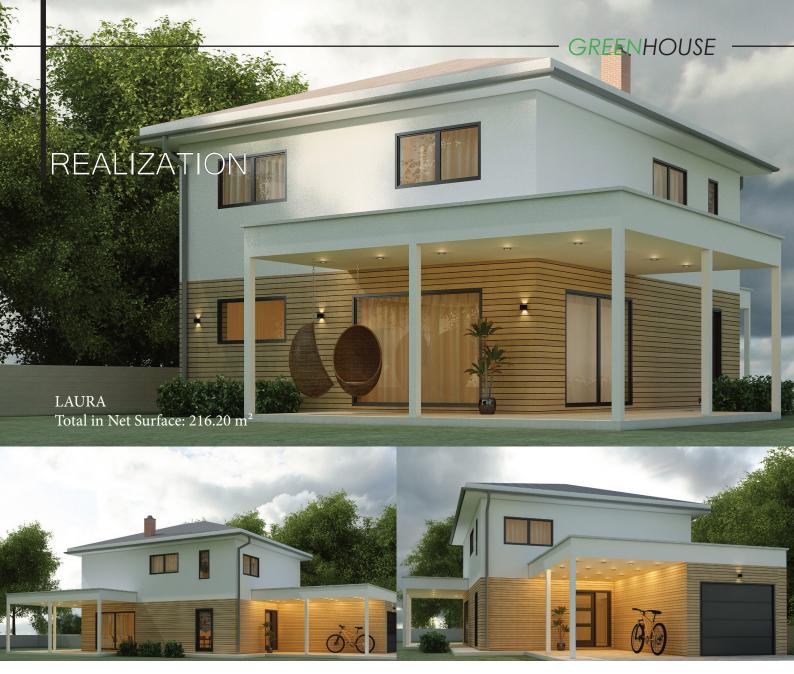

#### MELISSA Total in Net Surface: 355.50 m<sup>2</sup>

#### **GROUND FLOOR**

- Net area: 221.70 m<sup>2</sup>
- 1. Hall 10.90 m<sup>2</sup>
- 2. Office / Room 11.20 m<sup>2</sup>
- 3. Kitchen 12.10 m<sup>2</sup>
- 4. Living room / Desk 37.60 m<sup>2</sup>
- 5. Terrace 15.00 m<sup>2</sup>
- 6. Room 15.90 m<sup>2</sup>
- 7. WC / Shower 4.00 m<sup>2</sup>
- 8. Room 1 10.20 m<sup>2</sup>
- 9. Bathroom 7.80 m<sup>2</sup>
- 10. Room 2 12.60 m<sup>2</sup>
- 11. Technical room 12.00 m<sup>2</sup>
- 12. Garage 21.80 m<sup>2</sup>
- 13. Parking shelter 50.60 m<sup>2</sup>

### FIRST FLOOR

Net area: 133.80 m<sup>2</sup>

- 1. Hall 13.20 m<sup>2</sup>
- 2. Room 3 16.80 m<sup>2</sup>
- 3. WC 2.40 m<sup>2</sup>
- 4. Play corner 40.00 m<sup>2</sup>
- 5. Balcony 15.00 m<sup>2</sup>
- 6. Room 4 18.20 m<sup>2</sup>
- 7. Bathroom 8.40 m<sup>2</sup>
- 8. Room 5 9.90 m<sup>2</sup>
- 9. Room 6 9.90 m