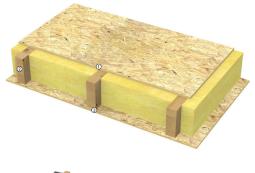

**SLABS** 

1.OSB 18mm 5. LAMINATED WOOD STRUCTURE 240mm -GLASS WOOL 240mm 3.OSB 12mm

ROOF

1.OSB 12mm 5. LAMINATED WOOD STRUCTURE 240mm -GLASS WOOL 240mm **3.PROTECTIVE FOIL** 4.WOOD LATHS 50X50mm