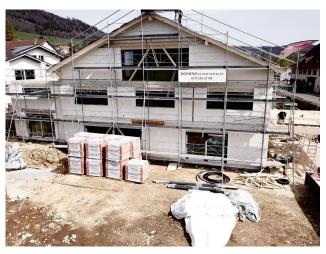

DIFFUSIVE Layer 0.2mm
- 5. LAMINATED WOOD STRUCTURE 200mm -GLASS WOOL 200mm
- 6. GYPSUM FIBER BOARD (FARMACELL) 15mm
- 7. THERMAL INSULATION POLYSTYRENE 100mm

1. GYPSUM FIBER BOARD (FARMACELL) 15mm 2. LAMINATED WOOD STRUCTURE 120mm -GLASS WOOL 120mm

- 3. GYPSUM FIBER BOARD (FARMACELL) 15mm
- 4. GYPSUM FIBER BOARD (FARMACELL) 15mm
- 5. GLASS WOOL 50mm

1. GYPSUM FIBER BOARD (FARMACELL) 15mm 2. LAMINATED WOOD STRUCTURE 120mm -GLASS WOOL 120mm 3.GYPSUM FIBER BOARD (FARMACELL) 15mm

**SLABS** 



1.OSB 18mm 5. LAMINATED WOOD STRUCTURE 240mm -GLASS WOOL 240mm 3.OSB 12mm

ROOF



1.OSB 12mm 5. LAMINATED WOOD STRUCTURE 240mm -GLASS WOOL 240mm **3.PROTECTIVE FOIL** 4.WOOD LATHS 50X50mm

### - GREENHOUSE

# PRODUCTION













### 

## ASSEMBLY



### — GREENHOUSE

## FINISHING STAGE

















#### **GROUND FLOOR**

#### Net area **147.10 m**<sup>2</sup>

- 1. Hall 5.60 m<sup>2</sup>
- 2. Office / Room 8.20 m<sup>2</sup>
- 3. Living room / Dining room 34.30 m<sup>2</sup>
- 4. Kitchen 12.80 m<sup>2</sup>
- 5. Food storage 3.70m<sup>2</sup>
- 6. WC / Shower 3.40  $m^{\rm 2}$
- 7. Service room 5.90 m<sup>2</sup>
- 8. Garage at 18.00
- 9. Parking shelter 21.00 m<sup>2</sup>
- 10. Terrace 34.20 m<sup>2</sup>



### FIRST FLOOR

#### Net area **69.10m**<sup>2</sup>

- 1. Hall 7.80 m<sup>2</sup>
- 2. Room 1 11.40 m<sup>2</sup>
- 3. Playground 8.40 mW
- 4. Room 2 12.50 m<sup>2</sup>
- 5. Room 3 15.60 m<sup>2</sup>
- 6. Wardrobe 4.50 m<sup>2</sup>
- 7. Bathroom 8.90 m<sup>2</sup>



#### MELISSA Total in Net Surface: 355.50 m<sup>2</sup>



#### **GROUND FLOOR**

- Net area: 22