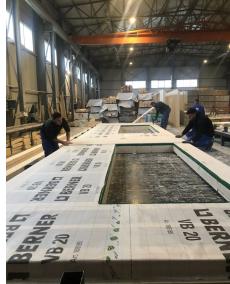

OD LATH 50X50 GLASS WOOL 50mm
- 3. GYPSUM FIBER BOARD (FARMACELL) 15mm
- 4. DIFFUSIVE Layer 0.2mm
- 5. LAMINATED WOOD STRUCTURE 200mm -GLASS WOOL 200mm
- 6. GYPSUM FIBER BOARD (FARMACELL) 15mm
- 7. THERMAL INSULATION POLYSTYRENE 100mm

1. GYPSUM FIBER BOARD (FARMACELL) 15mm 2. LAMINATED WOOD STRUCTURE 120mm -GLASS WOOL 120mm

- 3. GYPSUM FIBER BOARD (FARMACELL) 15mm
- 4. GYPSUM FIBER BOARD (FARMACELL) 15mm
- 5. GLASS WOOL 50mm

1. GYPSUM FIBER BOARD (FARMACELL) 15mm 2. LAMINATED WOOD STRUCTURE 120mm -GLASS WOOL 120mm 3.GYPSUM FIBER BOARD (FARMACELL) 15mm

**SLABS** 



1.OSB 18mm 5. LAMINATED WOOD STRUCTURE 240mm -GLASS WOOL 240mm 3.OSB 12mm

ROOF



1.OSB 12mm 5. LAMINATED WOOD STRUCTURE 240mm -GLASS WOOL 240mm **3.PROTECTIVE FOIL** 4.WOOD LATHS 50X50mm

### - GREENHOUSE

# PRODUCTION













### 

## ASSEMBLY



### — GREENHOUSE

## FINISHING STAGE

















#### **GROUND FLOOR**

#### Net area **147.10 m**<sup>2</sup>

- 1. Hall 5.60 m<sup>2</sup>
- 2. Office / Room 8.20 m<sup>2</sup>
- 3. Living room / Dining room 34.30 m<sup>2</sup>
- 4. Kitchen 12.80 m<sup>2</sup>
- 5. Food storage 3.70m<sup>2</sup>
- 6. WC / Shower 3.40  $m^{\rm 2}$
- 7. Service room 5.90 m<sup>2</sup>
- 8. Garage at 18.00
- 9. Parking shelter 21.00 m<sup>2</sup>
- 10. Terrace 34.20 m<sup>2</sup>



### FIRST FLOOR

#### Net area **69.10m**<sup>2</sup>

- 1. Hall 7.80 m<sup>2</sup>
- 2. Room 1 11.40 m<sup>2</sup>
- 3. Playground 8.40 mW
- 4. Room 2 12.50 m<sup>2</sup>
- 5. Room 3 15.60 m<sup>2</sup>
- 6. Wardrobe 4.50 m<sup>2</sup>
- 7. Bathroom 8.90 m<sup>2</sup>



#### MELISSA Total in