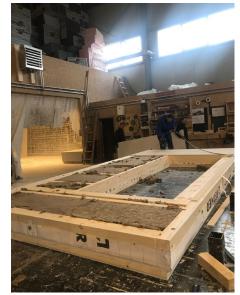

LATH 50X50 GLASS WOOL 50mm
- 3. GYPSUM FIBER BOARD (FARMACELL) 15mm
- 4. DIFFUSIVE Layer 0.2mm
- 5. LAMINATED WOOD STRUCTURE 200mm -GLASS WOOL 200mm
- 6. GYPSUM FIBER BOARD (FARMACELL) 15mm
- 7. THERMAL INSULATION POLYSTYRENE 100mm

1. GYPSUM FIBER BOARD (FARMACELL) 15mm 2. LAMINATED WOOD STRUCTURE 120mm -GLASS WOOL 120mm

- 3. GYPSUM FIBER BOARD (FARMACELL) 15mm
- 4. GYPSUM FIBER BOARD (FARMACELL) 15mm
- 5. GLASS WOOL 50mm

1. GYPSUM FIBER BOARD (FARMACELL) 15mm 2. LAMINATED WOOD STRUCTURE 120mm -GLASS WOOL 120mm 3.GYPSUM FIBER BOARD (FARMACELL) 15mm

**SLABS** 



1.OSB 18mm 5. LAMINATED WOOD STRUCTURE 240mm -GLASS WOOL 240mm 3.OSB 12mm

ROOF



1.OSB 12mm 5. LAMINATED WOOD STRUCTURE 240mm -GLASS WOOL 240mm **3.PROTECTIVE FOIL** 4.WOOD LATHS 50X50mm

### - GREENHOUSE

# PRODUCTION













### 

## ASSEMBLY



### — GREENHOUSE

## FINISHING STAGE

















#### **GROUND FLOOR**

#### Net area **147.10 m**<sup>2</sup>

- 1. Hall 5.60 m<sup>2</sup>
- 2. Office / Room 8.20 m<sup>2</sup>
- 3. Living room / Dining room 34.30 m<sup>2</sup>
- 4. Kitchen 12.80 m<sup>2</sup>
- 5. Food storage 3.70m<sup>2</sup>
- 6. WC / Shower 3.40  $m^{\rm 2}$
- 7. Service room 5.90 m<sup>2</sup>
- 8. Garage at 18.00
- 9. Parking shelter 21.00 m<sup>2</sup>
- 10. Terrace 34.20 m<sup>2</sup>



### FIRST FLOOR

#### Net area **69.10m**<sup>2</sup>

- 1. Hall 7.80 m<sup>2</sup>
- 2. Room 1 11.40 m<sup>2</sup>
- 3. Playground 8.40 mW
- 4. Room 2 12.50 m<sup>2</sup>
- 5. Room 3 15.60 m<sup>2</sup>
- 6. Wardrobe 4.50 m<sup>2</sup>
- 7. Bathroom 8.90 m<sup>2</sup>



#### MELISSA Total in N