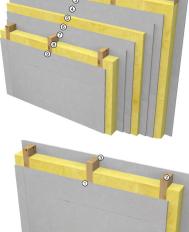

1. GYPSUM FIBER BOARD (FARMACELL) 15mm 2. LAMINATED WOOD STRUCTURE 120mm -GLASS WOOL 120mm

- 3. GYPSUM FIBER BOARD (FARMACELL) 15mm
- 4. GYPSUM FIBER BOARD (FARMACELL) 15mm
- 5. GLASS WOOL 50mm

1. GYPSUM FIBER BOARD (FARMACELL) 15mm 2. LAMINATED WOOD STRUCTURE 120mm -GLASS WOOL 120mm 3.GYPSUM FIBER BOARD (FARMACELL) 15mm

**SLABS** 

1.OSB 18mm 5. LAMINATED WOOD STRUCTURE 240mm -GLASS WOOL 240mm 3.OSB 12mm

ROOF

1.OSB 12mm 5. LAMINATED WOOD STRUCTURE 240mm -GLASS WOOL 240mm **3.PROTECTIVE FOIL** 4.WOOD LATHS 50X50mm