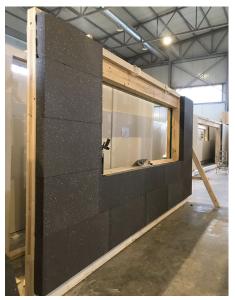

## DETAILS

EXTERNAL WALL

PARTITION WALL

**INTERIOR WALL** 

1. GYPSUM FIBER BOARD (FARMACELL) 15mm

- 2. WOOD LATH 50X50 GLASS WOOL 50mm
- 3. GYPSUM FIBER BOARD (FARMACELL) 15mm
- 4. DIFFUSIVE Layer 0.2mm
- 5. LAMINATED WOOD STRUCTURE 200mm -GLASS WOOL 200mm
- 6. GYPSUM FIBER BOARD (FARMACELL) 15mm
- 7. THERMAL INSULATION POLYSTYRENE 100mm

**SLABS** 

1.OSB 18mm 5. LAMINATED WOOD STRUCTURE 240mm -GLASS WOOL 240mm 3.OSB 12mm

ROOF

1.OSB 12mm 5. LAMINATED WOOD STRUCTURE 240mm -GLASS WOOL 240mm **3.PROTECTIVE FOIL** 4.WOOD LATHS 50X50mm