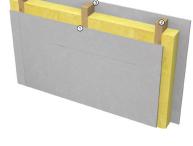

## DETAILS

EXTERNAL WALL

PARTITION WALL

**INTERIOR WALL** 

1. GYPSUM FIBER BOARD (FARMACELL) 15mm

- 2. WOOD LATH 50X50 GLASS WOOL 50mm
- 3. GYPSUM FIBER BOARD (FARMACELL) 15mm
- 4. DIFFUSIVE Layer 0.2mm
- 5. LAMINATED WOOD STRUCTURE 200mm -GLASS WOOL 200mm
- 6. GYPSUM FIBER BOARD (FARMACELL) 15mm
- 7. THERMAL INSULATION POLYSTYRENE 100mm