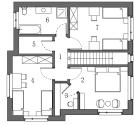

### FIRST FLOOR

#### Net area **69.10m**<sup>2</sup>

- 1. Hall 7.80 m<sup>2</sup>
- 2. Room 1 11.40 m<sup>2</sup>
- 3. Playground 8.40 mW
- 4. Room 2 12.50 m<sup>2</sup>
- 5. Room 3 15.60 m<sup>2</sup>
- 6. Wardrobe 4.50 m<sup>2</sup>
- 7. Bathroom 8.90 m<sup>2</sup>